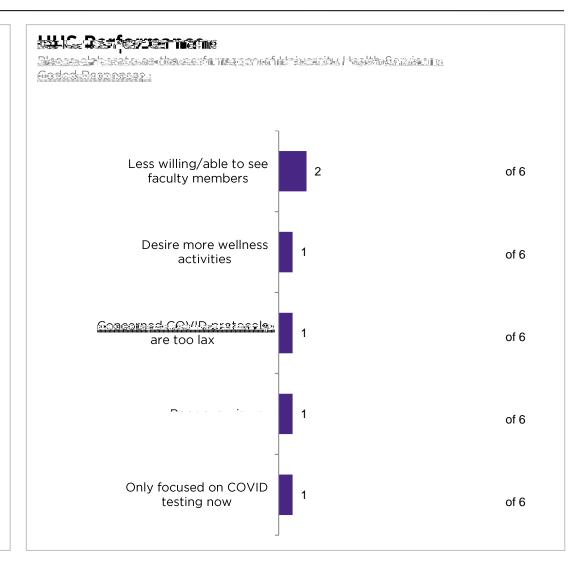

the State mante Agreement







#### COVID Bespenso & LIUS Statements.

| Statement                                                        | Agree | Neutral | Diocesso | No Basis for | N     |
|------------------------------------------------------------------|-------|---------|----------|--------------|-------|
| bwas കൊണ്ണ്ക് സ്റ്റ് കൂടികെരുക്കോൾ antices of normaline<br>CRTF. | 77%   | 11%     | 10%      | 3%=3         | 74.4% |
| I was satisfied with UNA's overall response to COVID.            | 65%   | 16%     | 18%      | 3%           | 74.4% |
| I was satisfied with the decisions made by the                   | 938ez | 16%     | KÜ       | 70/<br>Tives | 74.4% |
| Overall Lam satisfied with the quality of services               | £2% - | 13%     | 8%       | 22%          | 74.4% |







Fall /Ourillian Commonton Chatamanated Americaniant





### Recruitment (Evaluation & Faculty Senate Statement, Agreement.





# Devental Lance & Shared Sayarannes Statement Acreement

| Statement