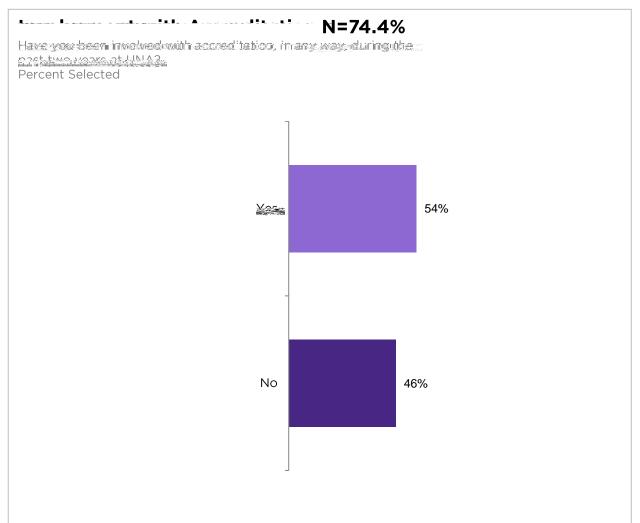

The 2022 Faculty Attitude Survey at the University of North Alabama (UNA) was available from April 26 through May 13, 202

- considers a violation of academic standards (91%), and how to report academic conduct violations at UNA (81%). (This was a new question to the 2022 survey.)
- 12. As was the case in 2021, adjunct/part-time instructors are about evenly split regarding whether they are fairly (34.8%) or unfairly (37.2%) compensated, though unlike 2021, more respondents feel underpaid than fairly paid. Consequently, the 2022 numbers match the 2020 survey. Z P Œ ]vP v (]š• š]•( š]}vU šZ u } o Œ •‰}v• basis for judgment \_(55.8%).
- 13. The most cited benefit (6 of 27 respondents) that adjuncts/part