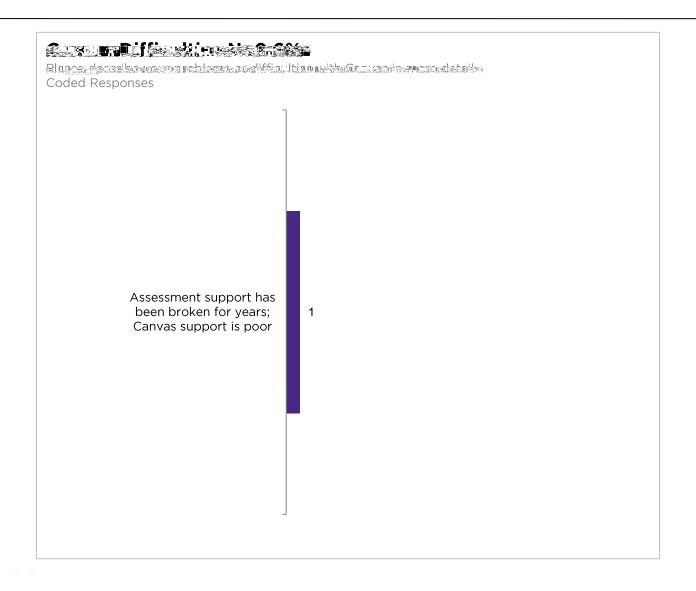

#### disciplification of the second

Percent Selected

| Statement | Agree | Neutral |  |  |
|-----------|-------|---------|--|--|
|           |       |         |  |  |
|           |       |         |  |  |
|           |       |         |  |  |
|           |       |         |  |  |
|           |       |         |  |  |