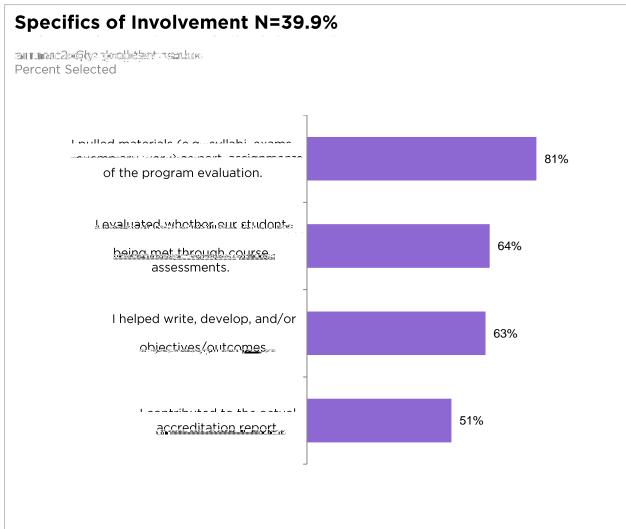

|











#### disciplification of the second

Percent Selected

| Statement | Agree | Neutral |  |  |
|-----------|-------|---------|--|--|
|           |       |         |  |  |
|           |       |         |  |  |
|           |       |         |  |  |
|           |       |         |  |  |
|           |       |         |  |  |

# Ever FASSONCE TO FREE FROM INSTALLA.

Top 5 Coded Responses











# Percent Selected Agreement

| Statement