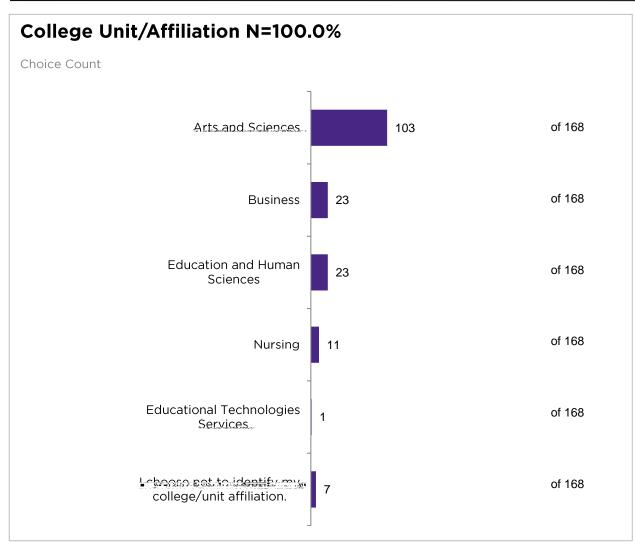

was to dether faculty feedback shout the campus climate on matters such as a continuous interesting and adjunct professors. The deal of this study was to dether faculty feedback shout the campus climate on matters such as a continuous distribution of the campus and parameters of the administrative staff.

# Key Metrics Evaluated I have such extrachmention. ‡ Academic dishonesty evaluation statements ‡ Campuafety evaluation ‡ Agreement with work ‡ Recruitment, retention, and environment statements educations brocksmmind statements ‡ Administrator evaluation ‡ Agreement with winter/summer ‡ Attitudes towards salaries, teaching statements I ROND RESTOR DE L'ANGLE PARTIE DE



# **Table of Contents**

```
f Approach

f Adjunct / PT_Instructor Results

f Full-
```



# **Respondent Profile**







# **Table of Contents**

```
f Approachf Respondent Profilef Full---
```





| Statement                                                                                    | Agree | Neutral | Disagree | No Basis<br>for | N     |
|----------------------------------------------------------------------------------------------|-------|---------|----------|-----------------|-------|
| ்பதைகள்ளை நடிப்பட்டிய விருவக்கள்ள<br>discussions dealing with sensitive<br>இதித்திரையாகுள்ளை | 71%   | 10%     | 5%       | 14%             | 25.0% |



#### **Teaching & Technology Statements | Agreement**

| Statement                                               | Agree | Neutral | Disagree   | No Basis<br>for | N     |
|---------------------------------------------------------|-------|---------|--------