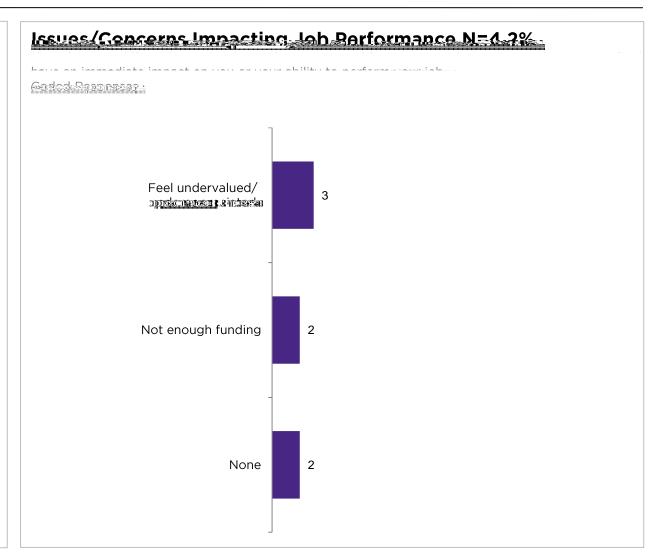

|----------|-----------------|-------|
| providing services that will successfully retain students.                                                                         | 47%   | 28%     | 20/22    | 23%             | 26.5% |
| Fhrebunvoisissessitment offection should be deared toward attracting introduced and series and series in manifestiment are series. | 42%   | 30%     | 1004     | 16%             | 26.5% |
| The compatient exctor (and issues)                                                                                                 | 37%   | 49%     | 1004     | 3%              | 26.5% |
| is a problem at UNA.                                                                                                               | 26%   | 210/    | 19%      | 35%             | 26.5% |





f





#### Rynaideach (orange Links Englishis)

General Selected

| Statement                                                                                                                     | Agree | Neutral | Disagree     | No Basis<br>for | N     |
|-------------------------------------------------------------------------------------------------------------------------------|-------|---------|--------------|-----------------|-------|
| Effectiveness in implementing strategies to increase funding for UNA at the state level (one of the stated code of the stated | 89%   | 3%      | 20/<br>10/23 | 6%              | 74.4% |
| Communication with the faculty.                                                                                               | 96. × | 7%      | 3%           |