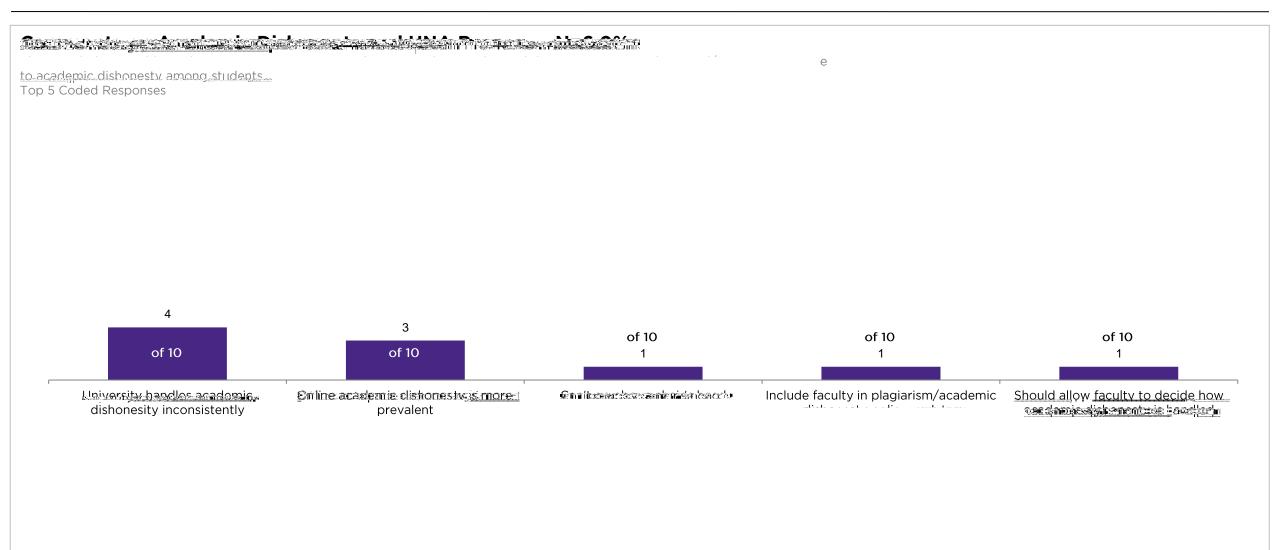

# Ever FASSONCE TO FREE FROM INSTALLA.

Top 5 Coded Responses

### Recruitment (Evaluation & Faculty Senate Statement, Agreement.