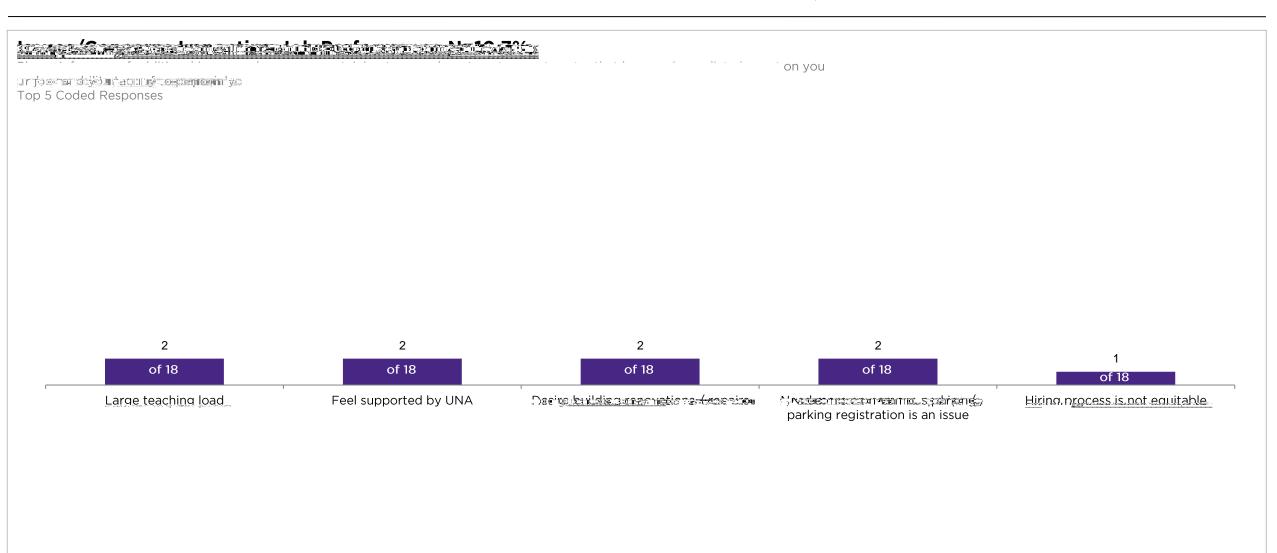

|       |         |          |                 |        |



# Issues/Concarns Impacting Joh Parformance.