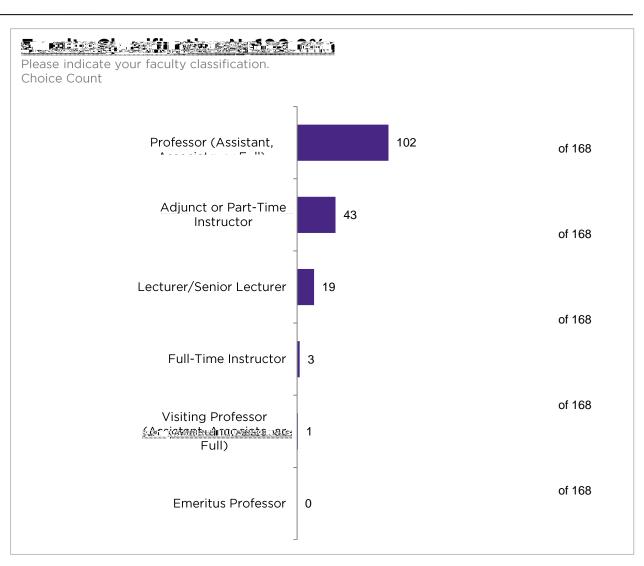

as to dether faculty feedback shout the campus climate on matters such as a continuous interesting and adjunct professors. The deal of this study was to dether faculty feedback shout the campus climate on matters such as a continuous distribution of the campus and parameters of the administrative staff.

# Key Metrics Evaluated I have such extrachmention. ‡ Academic dishonesty evaluation statements ‡ Campuafety evaluation ‡ Agreement with work ‡ Recruitment, retention, and environment statements educations brocksmmind statements ‡ Administrator evaluation ‡ Agreement with winter/summer ‡ Attitudes towards salaries, teaching statements I ROND RESTOR DE L'ANGLE PARTIE DE



# **Table of Contents**

```
f Approach

f Adjunct / PT_Instructor Results

f Full-
```



# **Respondent Profile**







# **Table of Contents**

```
f Approachf Respondent Profilef Full---
```





| Statement                                                                                    | Agree | Neutral | Disagree | No Basis<br>for | N     |
|----------------------------------------------------------------------------------------------|-------|---------|----------|-----------------|-------|
| ்பதைகள்ளை நடிப்பட்டிய விருவக்கள்ள<br>discussions dealing with sensitive<br>இதித்திரையாகுள்ளை | 71%   | 10%     | 5%       | 14%             | 25.0% |



#### **Teaching & Technology Statements | Agreement**

| Statement                                               | Agree | Neutral | Disagree   | No Basis<br>for | N     |
|---------------------------------------------------------|-------|---------|----------