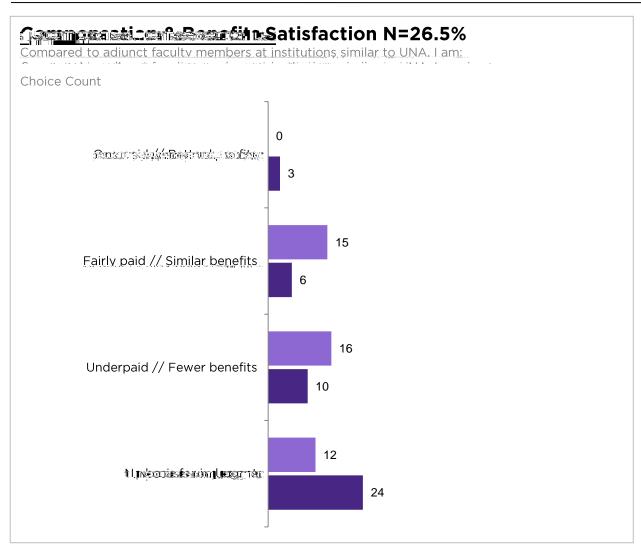

### Facilities Usage Statements | Agreement

| Statement                                                                     |       | No                        | N     |
|-------------------------------------------------------------------------------|-------|---------------------------|-------|
| eb ¡Since nave peen working at UNA, nave attend<br>cultural events on campus. | 56%   | 44%                       | 26.5% |
| eb ¡Since nave been working at JNA, nave attend                               | 44%   | 56%                       | 26.5% |
| Since I have been working at UNA I have received                              | O10/  | 79%                       | 26.5% |
| advantage of the Eaculty/Staff Wellness Center                                | 20/-2 | OS 2/4—<br>interdimentary | 26.5% |

Uswarinnificant-of-a prohibasis centranis dinkspentroin medice-losteron/neline-stasconde Percent Selected